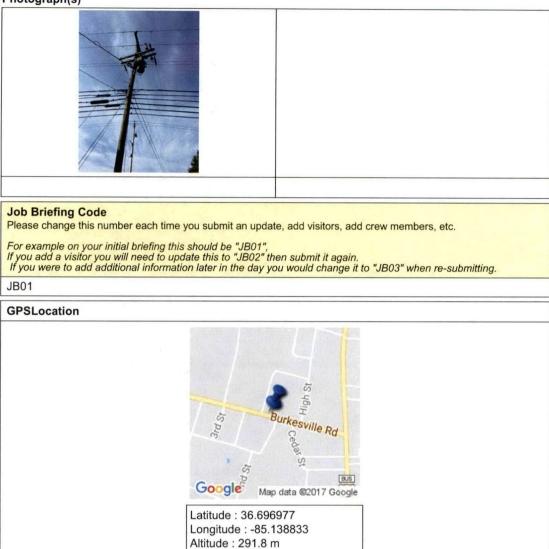

#### Job Briefing Code

Please change this number each time you submit an update, add visitors, add crew members, etc.

For example on your initial briefing this should be "JB01", If you add a visitor you will need to update this to "JB02" then submit it again. If you were to add additional information later in the day you would change it to "JB03" when re-submitting. JB02

#### Photograph(s)

Accuracy: 65.0 m

Location Map

Powered by www.doForms.com