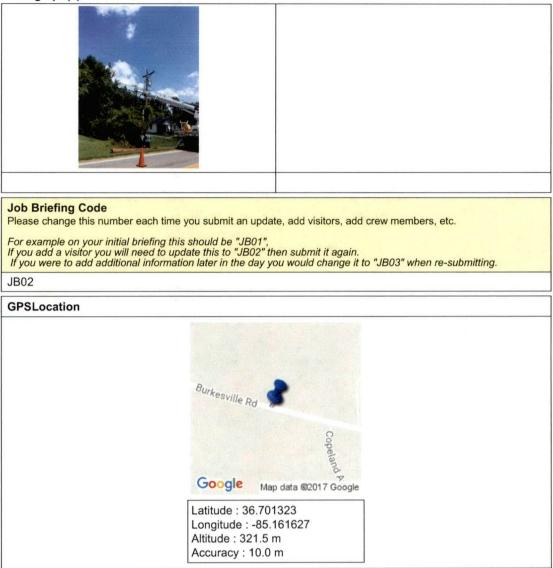

#### Job Briefing Code

Please change this number each time you submit an update, add visitors, add crew members, etc.

For example on your initial briefing this should be "JB01", If you add a visitor you will need to update this to "JB02" then submit it again. If you were to add additional information later in the day you would change it to "JB03" when re-submitting. JB02

#### Photograph(s)

Accuracy: 65.0 m

Location Map

Powered by www.doForms.com