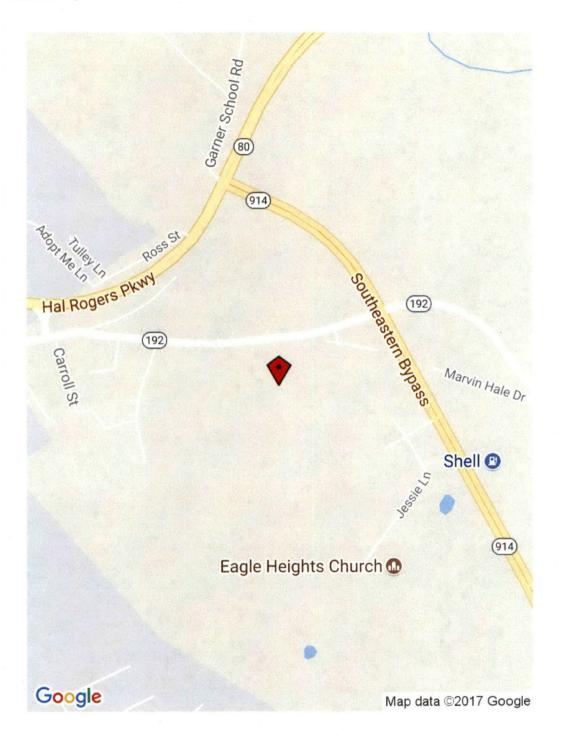

mber each time you submit an update, add visitors, add crew members, etc.

For example on your initial briefing this should be "JB01", If you add a visitor you will need to update this to "JB02" then submit it again. If you were to add additional information later in the day you would change it to "JB03" when re-submitting.

JB01

| GPSLocation |                                                                                             |  |
|-------------|---------------------------------------------------------------------------------------------|--|
|             | Google Map data ©2017 Google                                                                |  |
|             | Latitude : 37.098112<br>Longitude : -84.573138<br>Altitude : 297.3 m<br>Accuracy : 1824.0 m |  |

Location Map



Powered by www.doForms.com

Page 4



# FormType JobBriefing Briefing Date 08/08/2017 Job Location Street Address or nearest crossroads 1513 burkesville rd Albany ky Emergency Numbers (911 or Other) 911 Description of work to be performed Change pole When conducting the briefing, please use the Reference guide page as a reminder to discuss possible hazards or

When conducting the briefing, please use the Reference guide page as a reminder to discuss possible hazards or conditions that may be present at the job site and for protective equipment or precautions that may be necessary for the safety of the crew. Keep in mind there may be additional hazards or conditions other than those listed. Make sure each person understands the job to be performed and the protective measures to be taken b