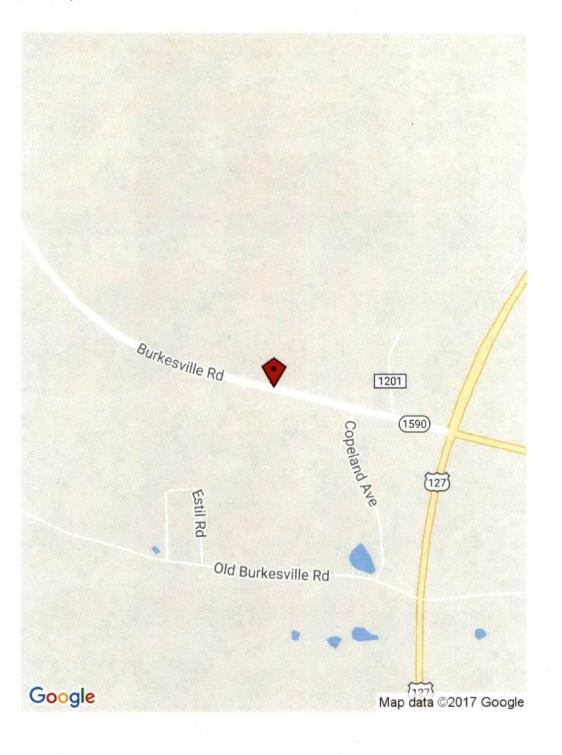

| ·                |                                       |                                       | ·                                     | · · · · · · · · · · · · · · · · · · · | :                                      |
|                                        |                   |               |                                       |                                       |                                       |                                       |                                           |                                        |                  |                                       |                                       |                                       |                                       |                                        |

#### Photograph(s)





Powered by www.doForms.com



## FormType JobBriefing **Briefing Date** 08/22/2017 **Job Location** Street Address or nearest crossroads 4841 burkesville rd Albany ky **Emergency Numbers** (911 or Other) 911 Description of work to be performed Change pole When conducting the briefing, please use the Reference guide page as a reminder to discuss possible hazards or

conditions that may be present at the job site and for protective equipment or precautions that may be necessary for the safety of the crew. Keep in mind there may be additional hazards or conditions other than those listed. Make sure each person understands the job to be performed and the protective measures to be taken before allowing them to sign this form.

#### Select Reference Page Type

**Electrical Services** 

Transmi