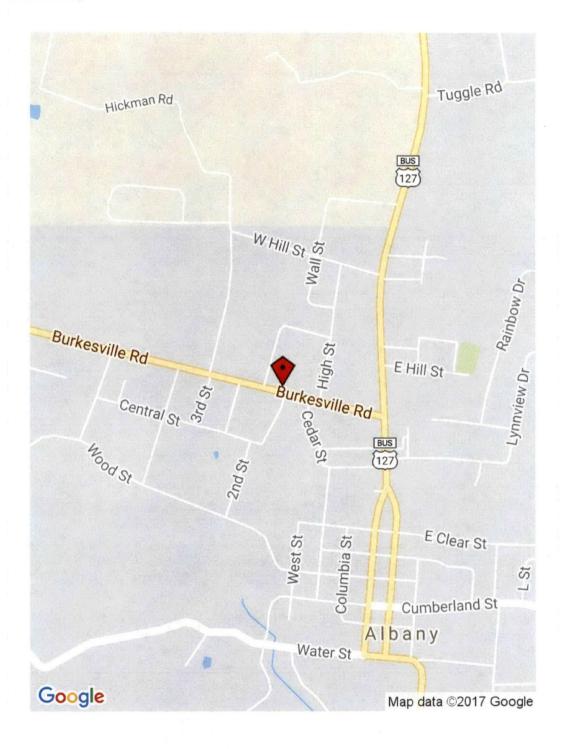

#### Job Briefing Code

Please change this number each time you submit an update, add visitors, add crew members, etc.

For example on your initial briefing this should be "JB01", If you add a visitor you will need to update this to "JB02" then submit it again. If you were to add additional information later in the day you would change it to "JB03" when re-submitting. JB02

#### Photograph(s)

Accuracy: 65.0 m

Location Map

Powered by www.doForms.com